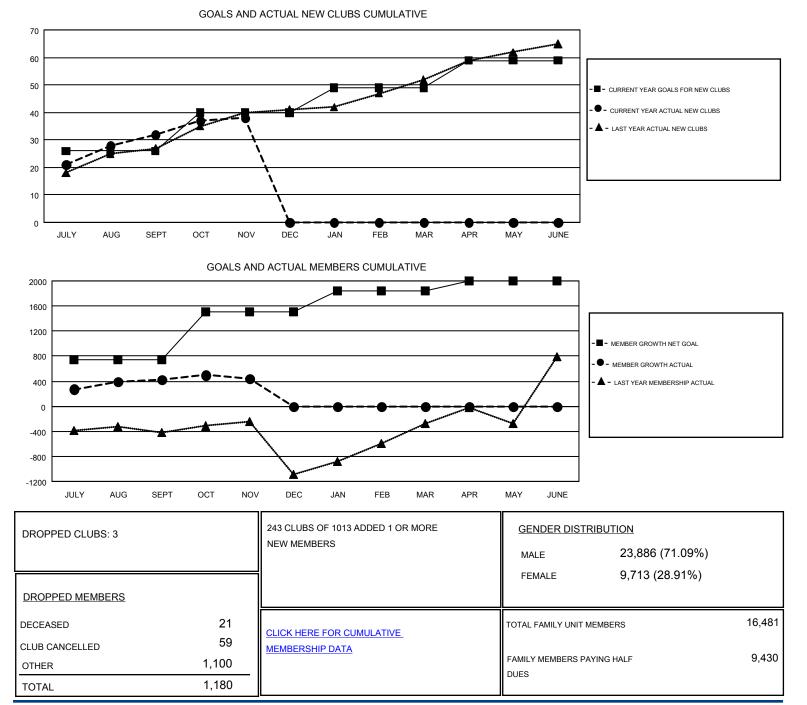

## GMT: ANIL TULSYAN

| Clubs                 |               |           |               | Members<br>RESULTS FOR 2018-2019 |                           |                         |                                                    |
|-----------------------|---------------|-----------|---------------|----------------------------------|---------------------------|-------------------------|----------------------------------------------------|
| RESULTS FOR 2018-2019 |               |           |               |                                  |                           |                         |                                                    |
| QUARTER               | NEW CLUB GOAL | NEW CLUBS | DROPPED CLUBS | QUARTER                          | MEMBER GROWTH NET<br>GOAL | MEMBER GROWTH<br>ACTUAL | DROPPED<br>MEMBERS ACTUAL<br>(including transfers) |
| JULY/AUG/SEPT         | 26            | 32        | 2             | JULY/AUG/SEPT                    | 747                       | 1,404                   | 802                                                |
| OCT/NOV/DEC           | 14            | 6         | 1             | OCT/NOV/DEC                      | 760                       | 452                     | 378                                                |
| JAN/FEB/MAR           | 9             | 0         | 0             | JAN/FEB/MAR                      | 341                       | 0                       | 0                                                  |
| APR/MAY/JUNE          | 10            | 0         | 0             | APR/MAY/JUNE                     | 146                       | 0                       | 0                                                  |